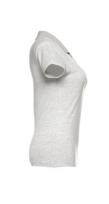

# THC EVE. WOMEN'S POLO SHIRT

# **Basic informations**

Size: L Color: Light Gray Marl

## Specification

100% carded cotton pique women's short sleeve polo (195 g/m<sup>2</sup>) (color 183: 85% cotton/15% viscose). Contains rib collar and sleeves, the collar is reinforced with piqué ribbon. On the front, next to the collar, there are four matching colour buttons (extra button inserted in the inner seam). Piece cut and sewn.Sizes: S, M, L, XL, XXL