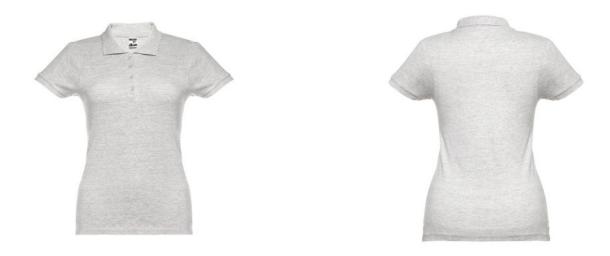

# THC EVE. WOMEN'S POLO SHIRT

# **Basic informations**

Size: L Color: Light Gray Marl

## Specification

100% carded cotton pique women's short sleeve polo (195 g/m<sup>2</sup>) (color 183: 85% cotton/15% viscose). Contains rib collar and sleeves, the collar is reinforced with piqué ribbon. On the front, next to the collar, there are four matching colour buttons (extra button inserted in the inner seam). Piece cut and sewn.Sizes: S, M, L, XL, XXL